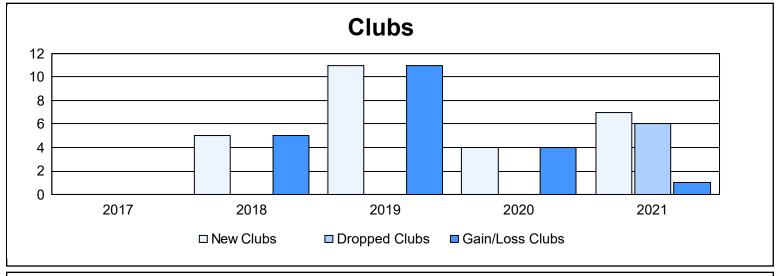

District 301A4 As of June 2021 Cumulative

| Year      | New<br>Clubs | Dropped<br>Clubs | Gain/<br>Loss<br>Clubs | New<br>Members | Charter<br>Members | Reinstate<br>Members | Transfer<br>Members | Total<br>Member<br>Added | Total<br>Members<br>Dropped | Gain/<br>Loss<br>Members |
|-----------|--------------|------------------|------------------------|----------------|--------------------|----------------------|---------------------|--------------------------|-----------------------------|--------------------------|
| 2016-2017 | 0            | 0                | 0                      | 279            | 4                  | 3                    | 0                   | 286                      | 140                         | 146                      |
| 2017-2018 | 5            | 0                | 5                      | 131            | 145                | 18                   | 0                   | 294                      | 200                         | 94                       |
| 2018-2019 | 11           | 0                | 11                     | 65             | 283                | 4                    | 0                   | 352                      | 62                          | 290                      |
| 2019-2020 | 4            | 0                | 4                      | 165            | 87                 | 3                    | 1                   | 256                      | 159                         | 97                       |
| 2020-2021 | 7            | 6                | 1                      | 24             | 214                | 1                    | 0                   | 239                      | 196                         | 43                       |
| Average   | 5            | 1                | 4                      | 133            | 147                | 6                    | 0                   | 285                      | 151                         | 134                      |