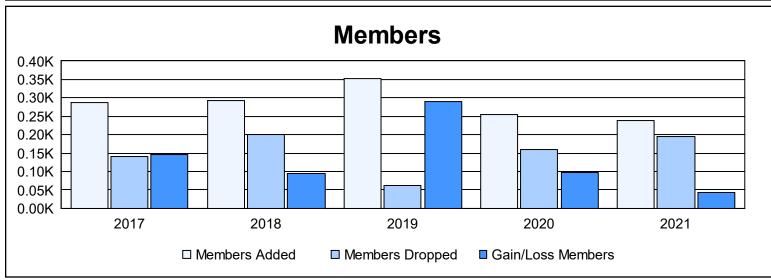

District 301A4 As of June 2021 Cumulative

| Year      | New<br>Clubs | Dropped<br>Clubs | Gain/<br>Loss<br>Clubs | New<br>Members | Charter<br>Members | Reinstate<br>Members | Transfer<br>Members | Total<br>Member<br>Added | Total<br>Members<br>Dropped | Gain/<br>Loss<br>Members |
|-----------|--------------|------------------|------------------------|----------------|--------------------|----------------------|---------------------|--------------------------|-----------------------------|--------------------------|
| 2016-2017 | 0            | 0                | 0                      | 279            | 4                  | 3                    | 0                   | 286                      | 140                         | 146                      |
| 2017-2018 | 5            | 0                | 5                      | 131            | 145                | 18                   | 0                   | 294                      | 200                         | 94                       |
| 2018-2019 | 11           | 0                | 11                     | 65             | 283                | 4                    | 0                   | 352                      | 62                          | 290                      |
| 2019-2020 | 4            | 0                | 4                      | 165            | 87                 | 3                    | 1                   | 256                      | 159                         | 97                       |
| 2020-2021 | 7            | 6                | 1                      | 24             | 214                | 1                    | 0                   | 239                      | 196                         | 43                       |
| Average   | 5            | 1                | 4                      | 133            | 147                | 6                    | 0                   | 285                      | 151                         | 134                      |